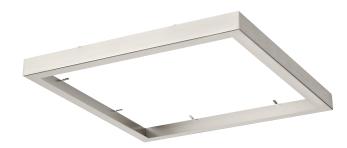

## **Everlume**

You'll never have to sacrifice function for style with this Edgelit square trim ring. The ring is coated in a sleek brushed nickel finish for a modern aesthetic. The trim ring is easy to install in both residential and commercial settings.

- Easy to install in both residential and commercial settings.
- The accessory fuses both form and function into one versatile design.
- Features a brushed nickel finish for a modern aesthetic.
- · Excellent for use in closets, hallways, stairways, or kitchens.
- Perfect for transitional, modern, contemporary, or luxury settings.
- Measures 14-inch width by 1.1-inch height.
- · Weighs 1.19lbs.
- Includes installation instructions and mounting hardware.
- Progress Lighting products are designed for exceptional quality, reliability, and functionality.