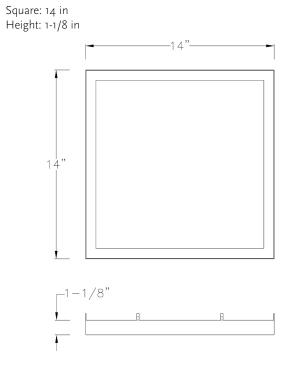

- Easy to install in both residential and commercial settings.
- The accessory fuses both form and function into one versatile design.
- Features a brushed nickel finish for a modern aesthetic.
- · Excellent for use in closets, hallways, stairways, or kitchens.
- Perfect for transitional, modern, contemporary, or luxury settings.
- Measures 14-inch width by 1.1-inch height.
- · Weighs 1.19lbs.
- Includes installation instructions and mounting hardware.
- Progress Lighting products are designed for exceptional quality, reliability, and functionality.